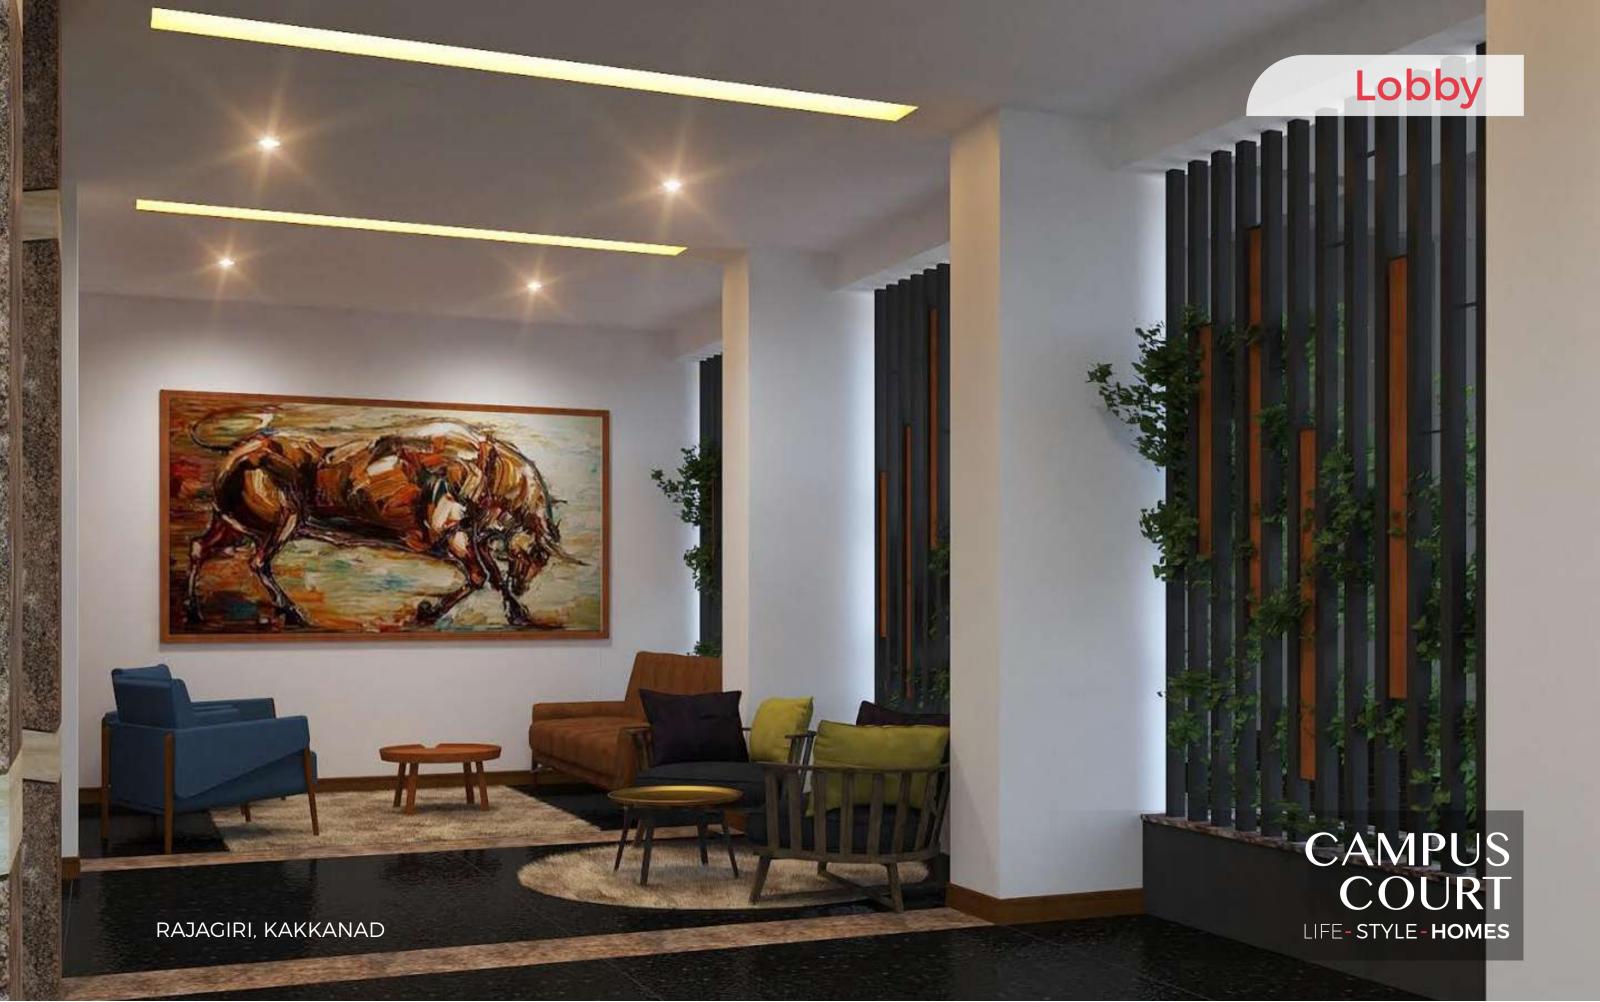

#### PODIUM - P3

- Creche
- Association Room
- Table Tennis Area
- Recreation Spill Over
- Steam, Sauna, Showers,Change Room

- Games- Billiards, Cards, Table Soccer
- Entrance Lobby
- Home Theatre
- Multi Purpose Hall
- Guest Room including Toilet
- Medical Room
- Letter Box Room
- Oil Massage Centre
- Saloon
- Store Room
- Reading Room
- Pantry
- Common Wash Counter and Toilets
- Toilet for Disabled
- Meeting Room
- Care taker Room