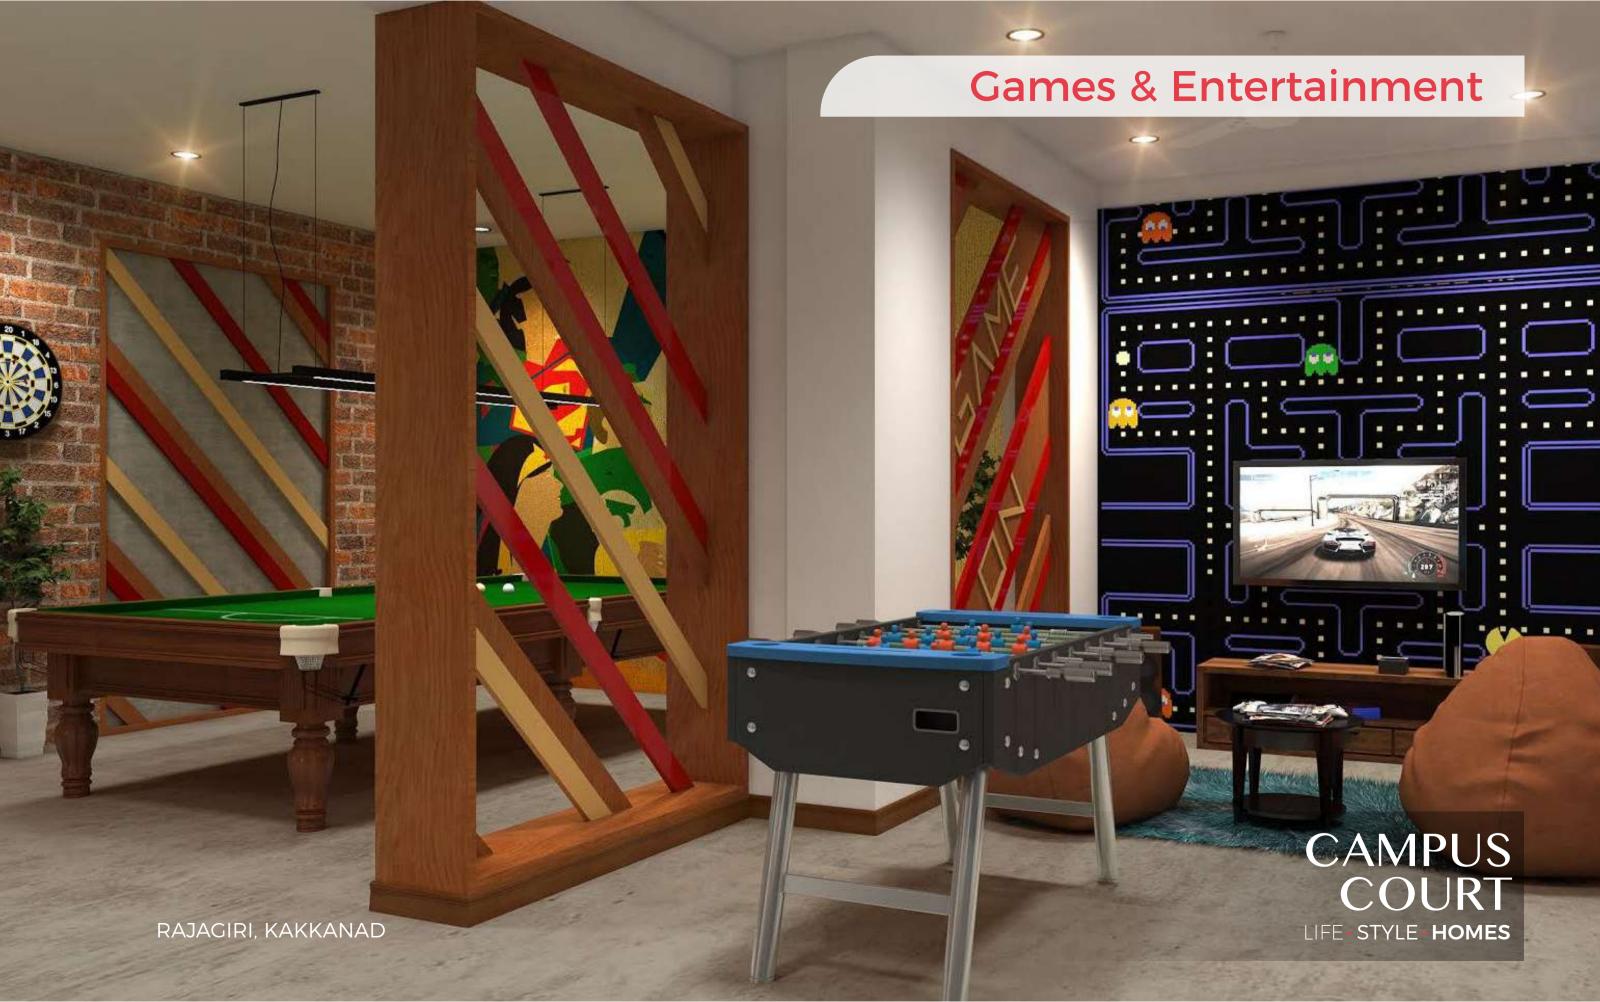

#### PODIUM - P3

- Creche
- Association Room
- Table Tennis Area
- Recreation Spill Over
- Steam, Sauna, Showers,Change Room

- Games- Billiards, Cards, Table Soccer
- Entrance Lobby
- Home Theatre
- Multi Purpose Hall
- Guest Room including Toilet
- Medical Room
- Letter Box Room
- Oil Massage Centre
- Saloon
- Store Room
- Reading Room
- Pantry
- Common Wash Counter and Toilets
- Toilet for Disabled
- Meeting Room
- Care taker Room