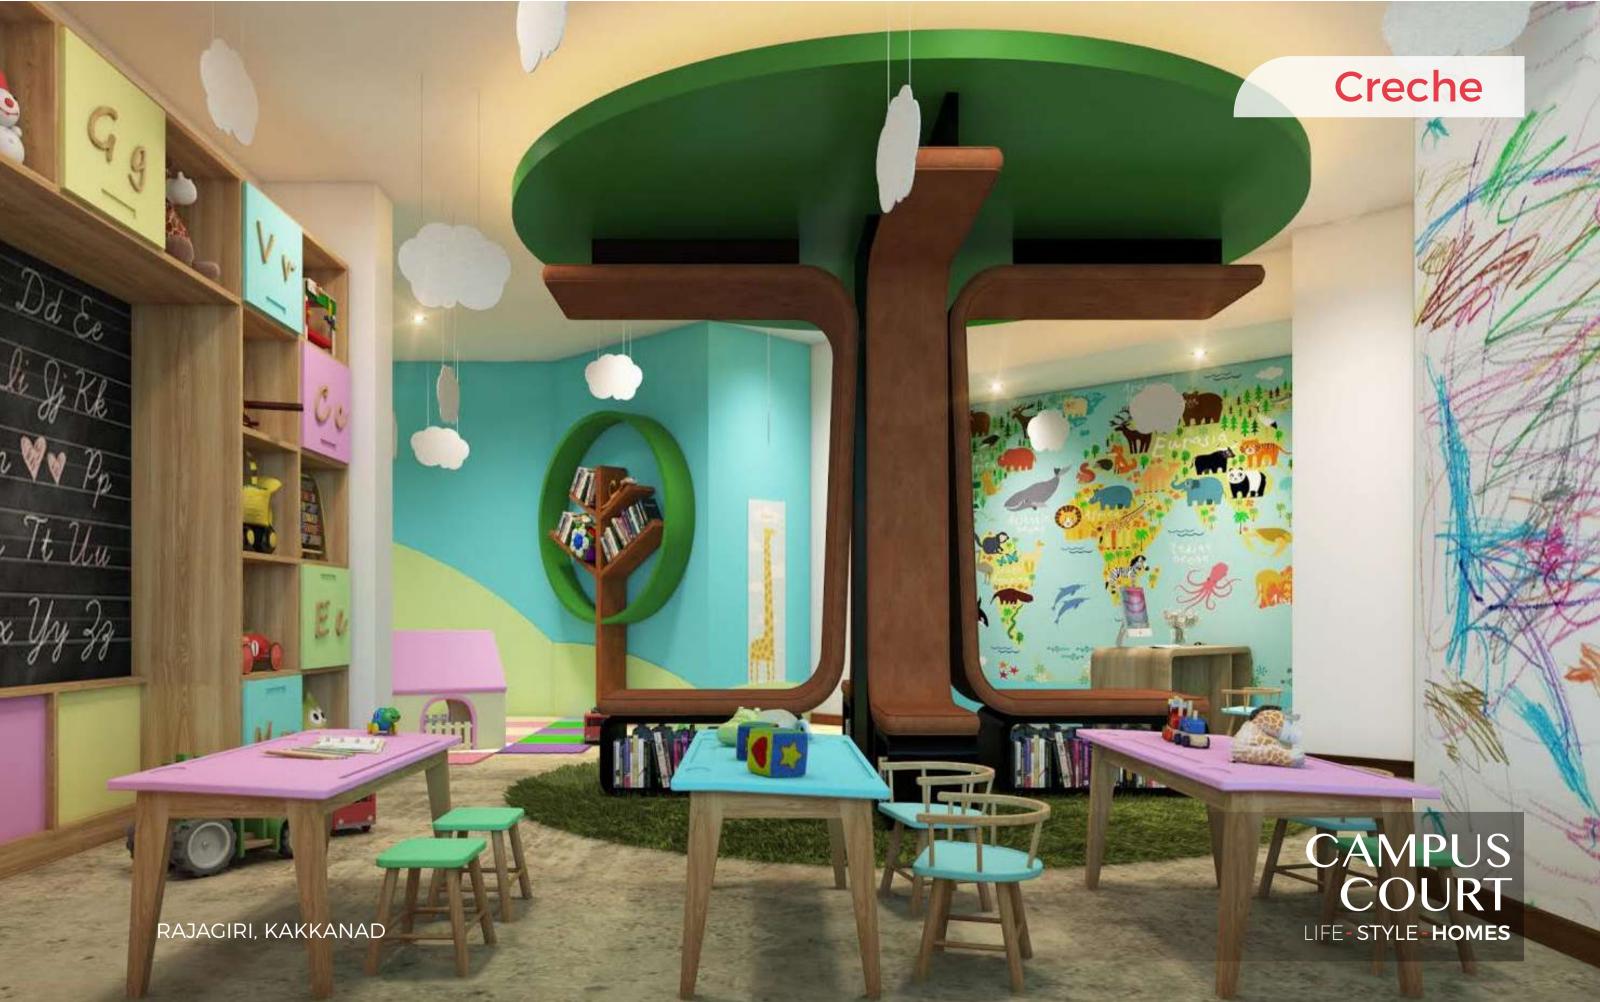

#### PODIUM - P3

- Creche
- Association Room
- Table Tennis Area
- Recreation Spill Over
- Steam, Sauna, Showers,Change Room

- Games- Billiards, Cards, Table Soccer
- Entrance Lobby
- Home Theatre
- Multi Purpose Hall
- Guest Room including Toilet
- Medical Room
- Letter Box Room
- Oil Massage Centre
- Saloon
- Store Room
- Reading Room
- Pantry
- Common Wash Counter and Toilets
- Toilet for Disabled
- Meeting Room
- Care taker Room