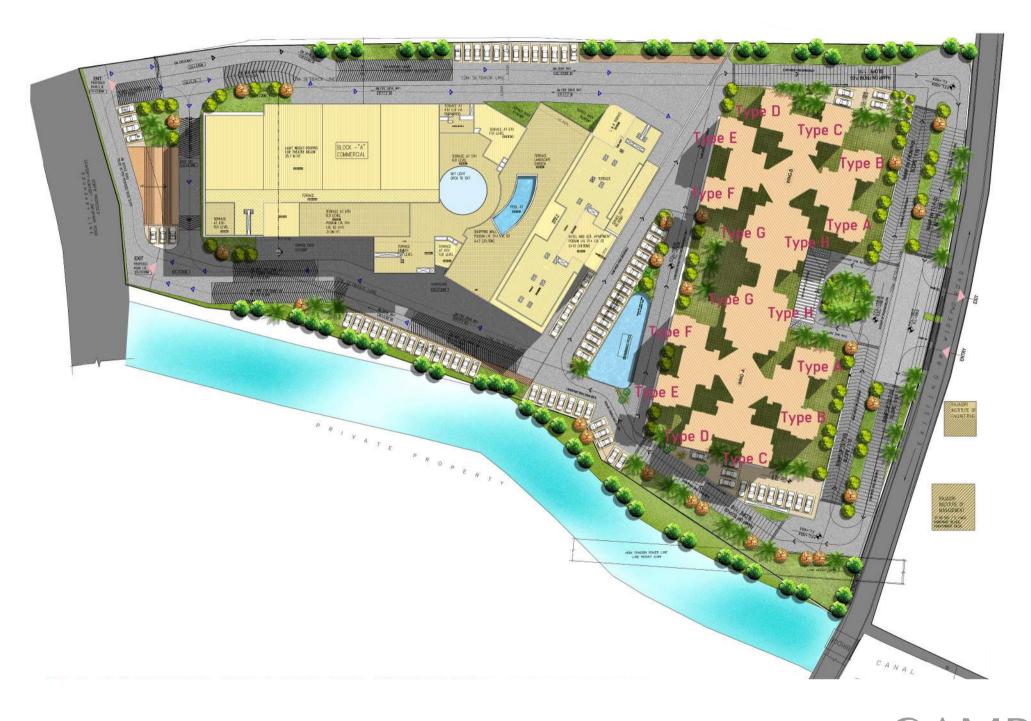

by ELCB and MCB. Elegant modular switches of Legrand or equivalent make. Split A/c provision in all bedrooms.

#### **CABLE TV**

TV and internet provisions in living room and the master bedroom.

#### **TELEPHONE**

Points for connection in living, master bedroom & kitchen.

#### **GENERATOR**

Backup for lights/ fans / 6 amp sockets in all rooms and refrigerator for a total load up to 600 W.

#### **WATER**

Under ground and over head common storage tanks for water supply.

#### FIRE FIGHTING

Fire fighting systems as per Government safety norms.

























Campus Court is located very close to Infopark



0

Opposite to Proposed Metro Station on Infopark Expressway







#### 3BHK UNIT PLAN 1760 sqft















#### **TYPICAL FLOOR PLAN**









#### **SITE PLAN**





## CAMPUS COURT LIFE-STYLE-HOMES

#### RAJAGIRI, KAKKANAD

## W E

#### **LOCATION MAP**





#### astenrealtors.com<sup>®</sup> Call +91 90618 11111

Asten Realtors Pvt. Ltd, 28 ASTEN, NH Bypass, Kochi 682 028 T: +91 484 3068111 E: sales@astenrealtors.com

Legal Disclaimer: All visuals of the property/apartments including models, drawing, illustrations, photographs and art renderings represent artistic impressions only and the information contained herein, the fittings, finishes, features, floor (size, finish, and colour) and other display in the visuals, which are for general guidance only, are subject to change. Plans, Specifications mentioned in the Buyer-Seller Agreements are final and supersede the contents/information therein.