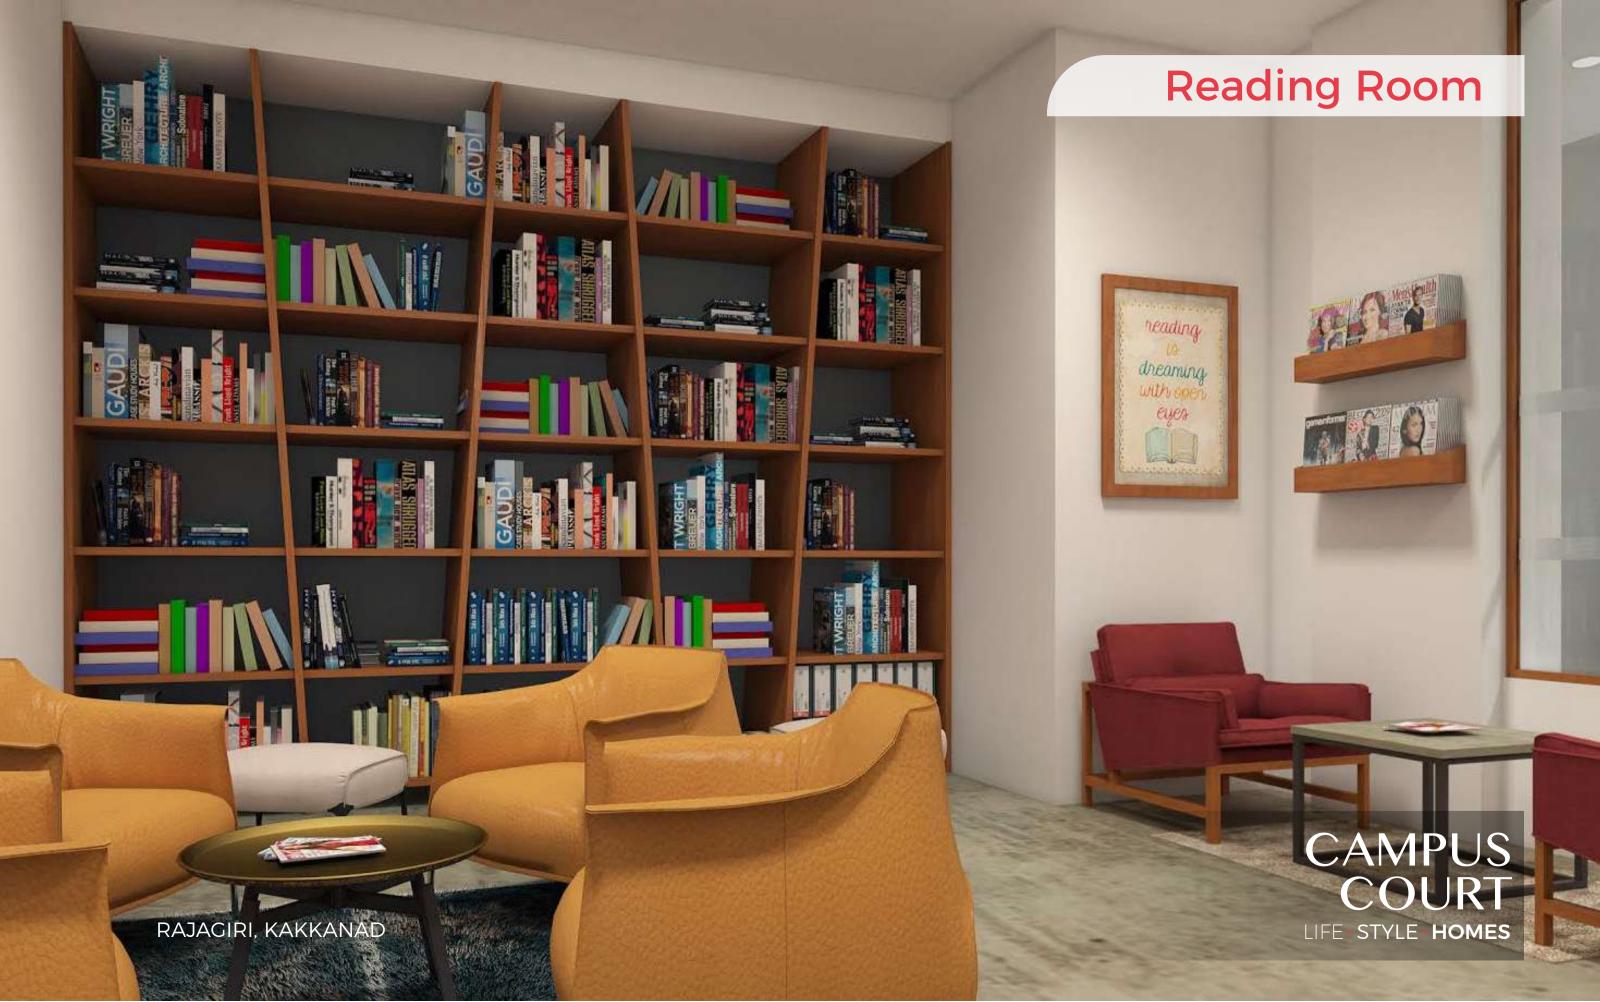

#### PODIUM - P3

- Creche
- Association Room
- Table Tennis Area
- Recreation Spill Over
- Steam, Sauna, Showers,Change Room

- Games- Billiards, Cards, Table Soccer
- Entrance Lobby
- Home Theatre
- Multi Purpose Hall
- Guest Room including Toilet
- Medical Room
- Letter Box Room
- Oil Massage Centre
- Saloon
- Store Room
- Reading Room
- Pantry
- Common Wash Counter and Toilets
- Toilet for Disabled
- Meeting Room
- Care taker Room