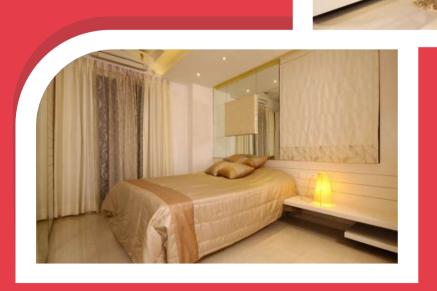

#### **GENERAL FLOORING**

Vitrified tile flooring for apartments, main staircase and common area.

#### **PAINTING**

Internal walls painted with emulsion or equivalent paint, after putty finish. External walls weather shield or equivalent paint.