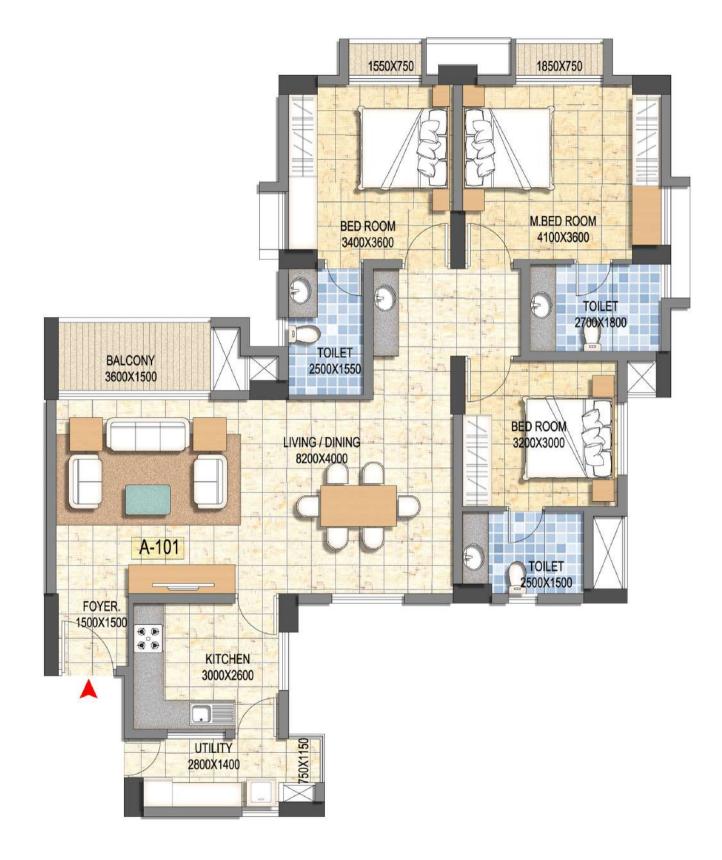

weather shield or equivalent paint.



## **Specifications**

#### **ELECTRICITY**

Circuits controlled by ELCB and MCB. Elegant modular switches of Legrand or equivalent make. Split A/c provision in all bedrooms.

#### **CABLE TV**

TV and internet provisions in living room and the master bedroom.

#### **TELEPHONE**

Points for connection in living, master bedroom & kitchen.

#### **GENERATOR**

Backup for lights/ fans / 6 amp sockets in all rooms and refrigerator for a total load up to 600 W.

#### **WATER**

Under ground and over head common storage tanks for water supply.

#### FIRE FIGHTING

Fire fighting systems as per Government safety norms.

























Campus Court is located very close to Infopark



0

Opposite to Proposed Metro Station on Infopark Expressway







#### 3BHK UNIT PLAN 1760 sqft















#### **TYPICAL FLOOR PLAN**









#### **SITE PLAN**





## CAMPUS COURT LIFE-STYLE-HOMES

#### RAJAGIRI, KAKKANAD

## W E

#### **LOCATION MAP**





#### astenrealtors.com<sup>®</sup> Call +91 90618 11111

Asten Realtors Pvt. Ltd, 28 ASTEN, NH Bypass, Kochi 682 028 T: +91 484 3068111 E: sales@astenrealtors.com

Legal Disclaimer: All visuals of the property/apartments including models, drawing, illustrations, photographs and art renderings represent artistic impressions only and the information contained herein, the fittings, finishes, features, floor (size, finish, and colour) and other display in the visuals, which are for general guidance only, are subject to change. Plans, Specifications mentioned in the Buyer-Seller Agreements are fi