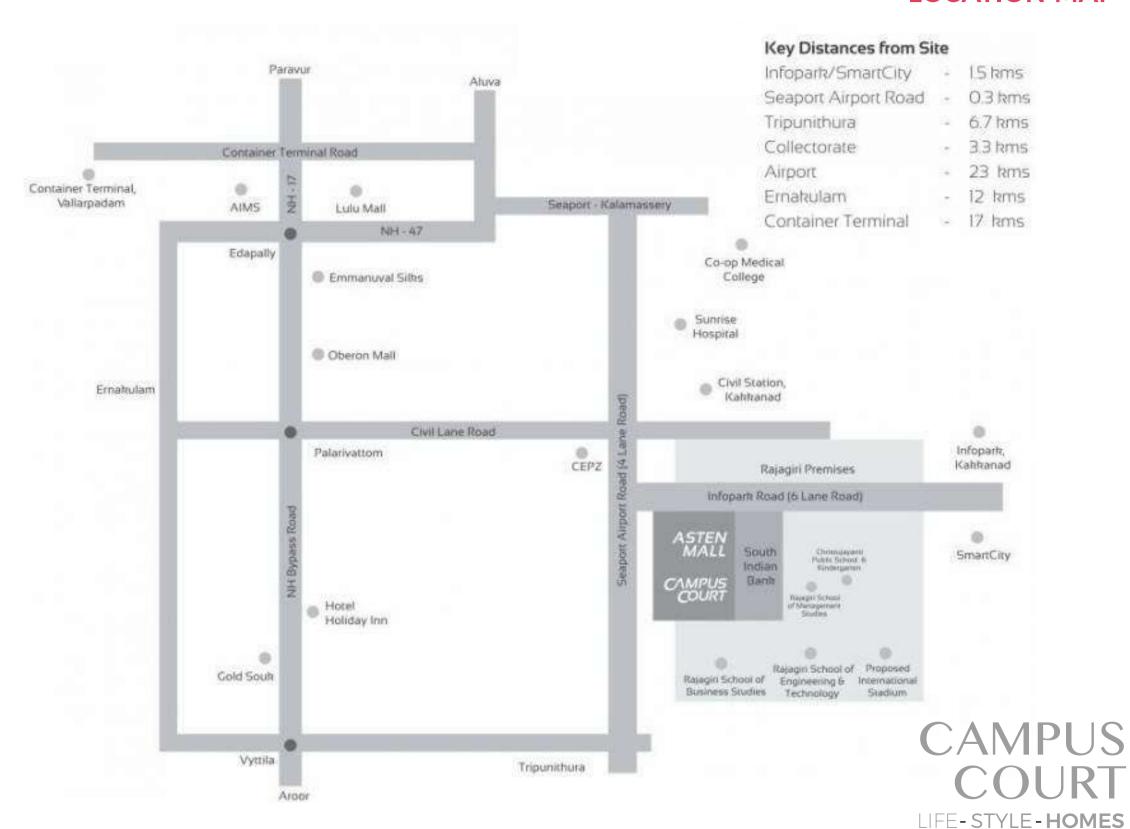

n all bedrooms.

#### **CABLE TV**

TV and internet provisions in living room and the master bedroom.

#### **TELEPHONE**

Points for connection in living, master bedroom & kitchen.

#### **GENERATOR**

Backup for lights/ fans / 6 amp sockets in all rooms and refrigerator for a total load up to 600 W.

#### **WATER**

Under ground and over head common storage tanks for water supply.

#### FIRE FIGHTING

Fire fighting systems as per Government safety norms.

























Campus Court is located very close to Infopark



0

Opposite to Proposed Metro Station on Infopark Expressway







#### 3BHK UNIT PLAN 1760 sqft















#### **TYPICAL FLOOR PLAN**









#### **SITE PLAN**





## CAMPUS COURT LIFE-STYLE-HOMES

#### RAJAGIRI, KAKKANAD

## W E

#### **LOCATION MAP**





#### astenrealtors.com<sup>®</sup> Call +91 90618 11111

Asten Realtors Pvt. Ltd, 28 ASTEN, NH Bypass, Kochi 682 028 T: +91 484 3068111 E: sales@astenrealtors.com

Legal Disclaimer: All visuals of the property/apartments including models, drawing, illustrations, photographs and art renderings represent artistic impressions only and the information contained herein, the fittings, finishes, features, floor (size, finish, and colour) and other display in the visuals, which are for general guidance only, are subject to change. Plans, Specifications mentioned in the Buyer-Seller Agreements are final and supersede the contents/information therein.