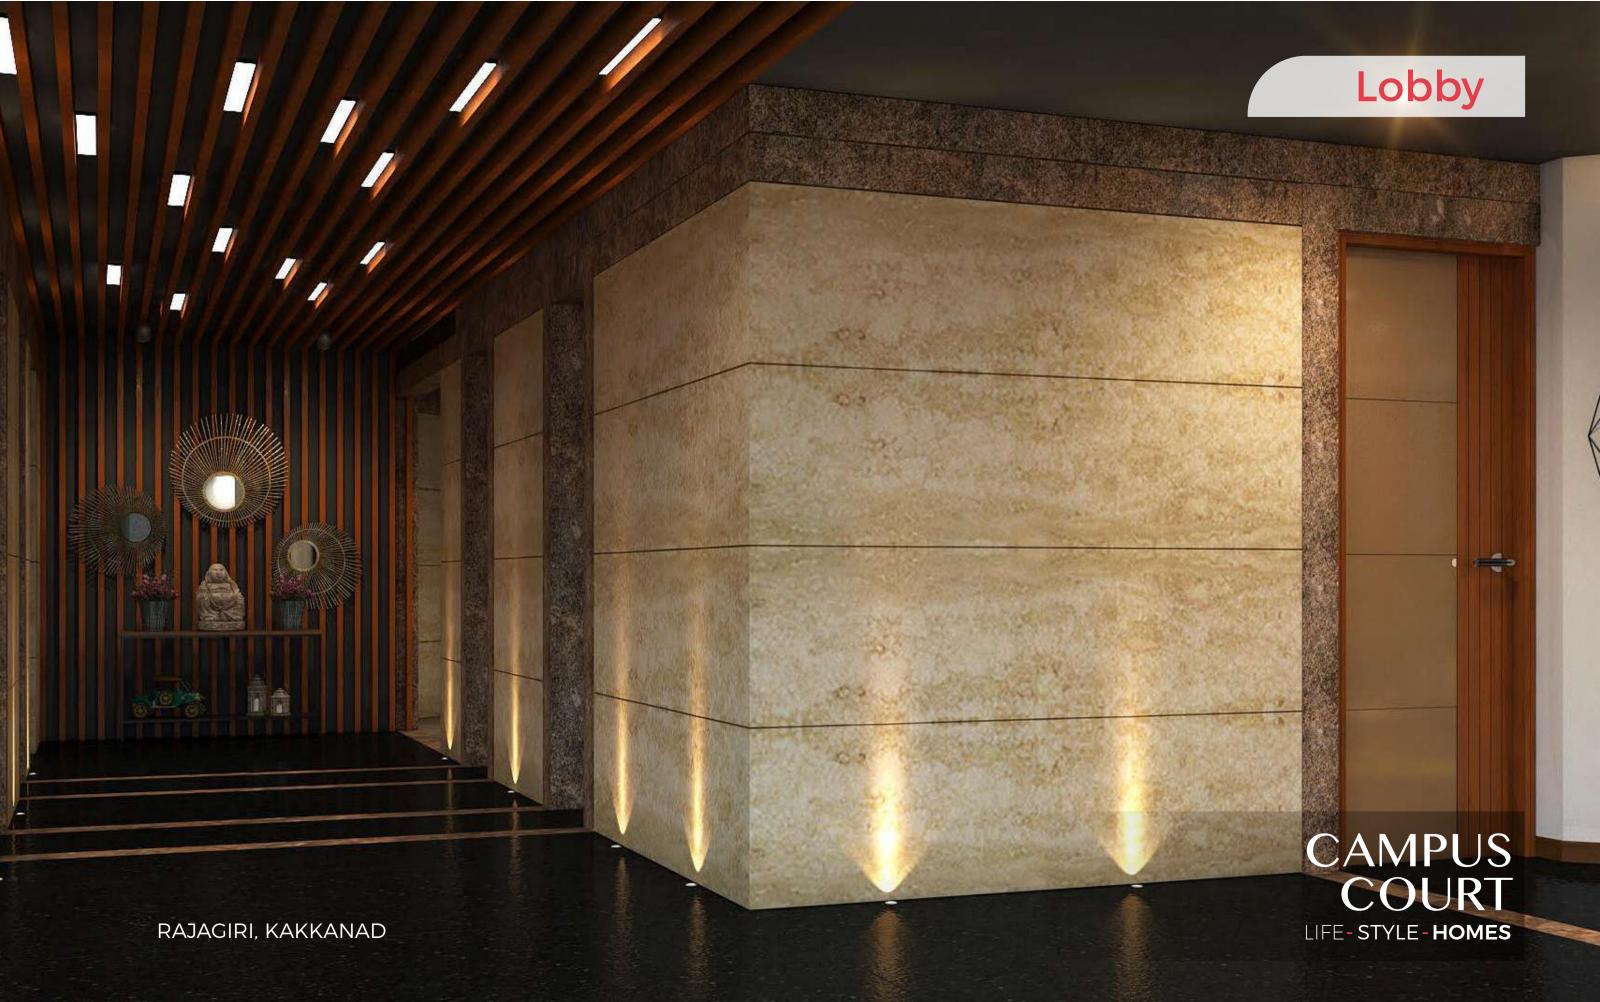

#### PODIUM - P3

- Creche
- Association Room
- Table Tennis Area
- Recreation Spill Over
- Steam, Sauna, Showers,Change Room

- Games- Billiards, Cards, Table Soccer
- Entrance Lobby
- Home Theatre
- Multi Purpose Hall
- Guest Room including Toilet
- Medical Room
- Letter Box Room
- Oil Massage Centre
- Saloon
- Store Room
- Reading Room
- Pantry
- Common Wash Counter and Toilets
- Toilet for Disabled
- Meeting Room
- Care taker Room