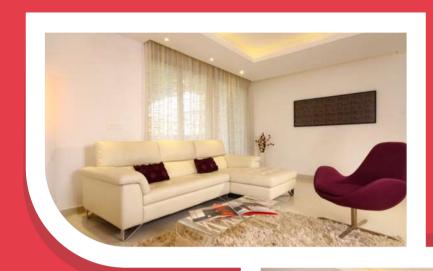

#### **GENERAL FLOORING**

Vitrified tile flooring for apartments, main staircase and common area.

#### **PAINTING**

Internal walls painted with emulsion or equivalent paint, after putty finish. External walls weather shield or equivalent paint.