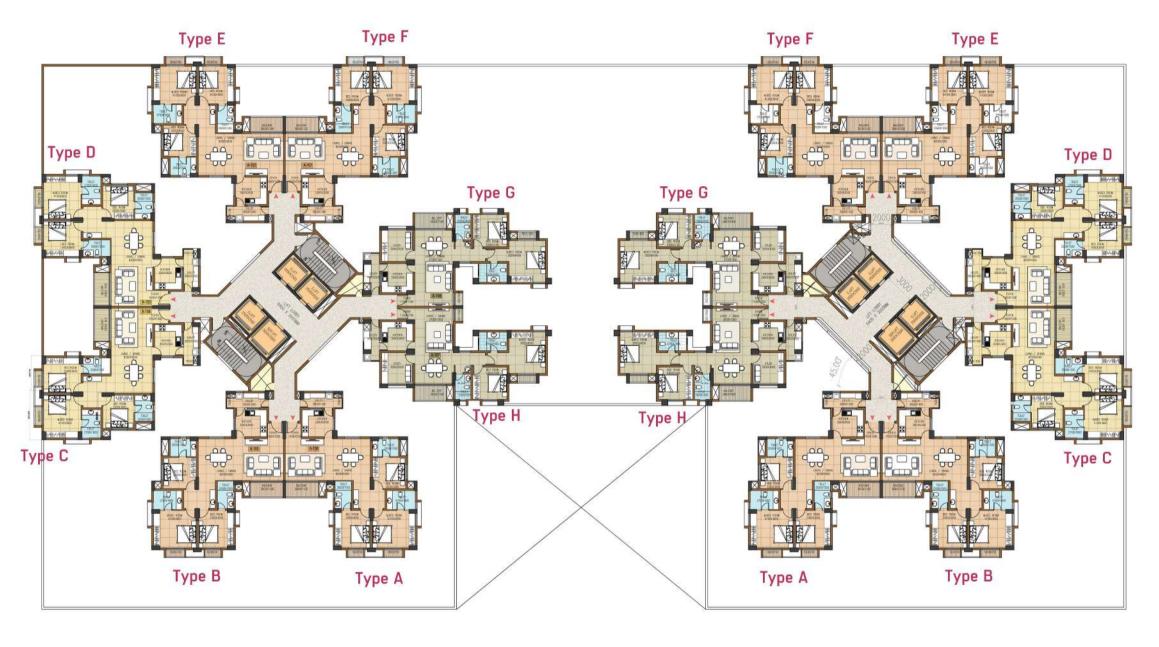

CITY**

Circuits controlled by ELCB and MCB. Elegant modular switches of Legrand or equivalent make. Split A/c provision in all bedrooms.

#### **CABLE TV**

TV and internet provisions in living room and the master bedroom.

#### **TELEPHONE**

Points for connection in living, master bedroom & kitchen.

#### **GENERATOR**

Backup for lights/ fans / 6 amp sockets in all rooms and refrigerator for a total load up to 600 W.

#### **WATER**

Under ground and over head common storage tanks for water supply.

#### FIRE FIGHTING

Fire fighting systems as per Government safety norms.

























Campus Court is located very close to Infopark



0

Opposite to Proposed Metro Station on Infopark Expressway







#### 3BHK UNIT PLAN 1760 sqft















#### **TYPICAL FLOOR PLAN**









#### **SITE PLAN**





## CAMPUS COURT LIFE-STYLE-HOMES

#### RAJAGIRI, KAKKANAD

## W E

#### **LOCATION MAP**





#### astenrealtors.com<sup>®</sup> Call +91 90618 11111

Asten Realtors Pvt. Ltd, 28 ASTEN, NH Bypass, Kochi 682 028 T: +91 484 3068111 E: sales@astenrealtors.com

Legal Disclaimer: All visuals of the property/apartments including models, drawing, illustrations, photographs and art renderings represent artistic impressions only and the information contained herein, the fittings, finishes, features, floor (size, finish, and colour) and other display in the visuals, which are for general guidance only, are subject to change. Plans, Specifications mentioned in the Buyer-Seller Agreements are final and supersede the contents/information therein.