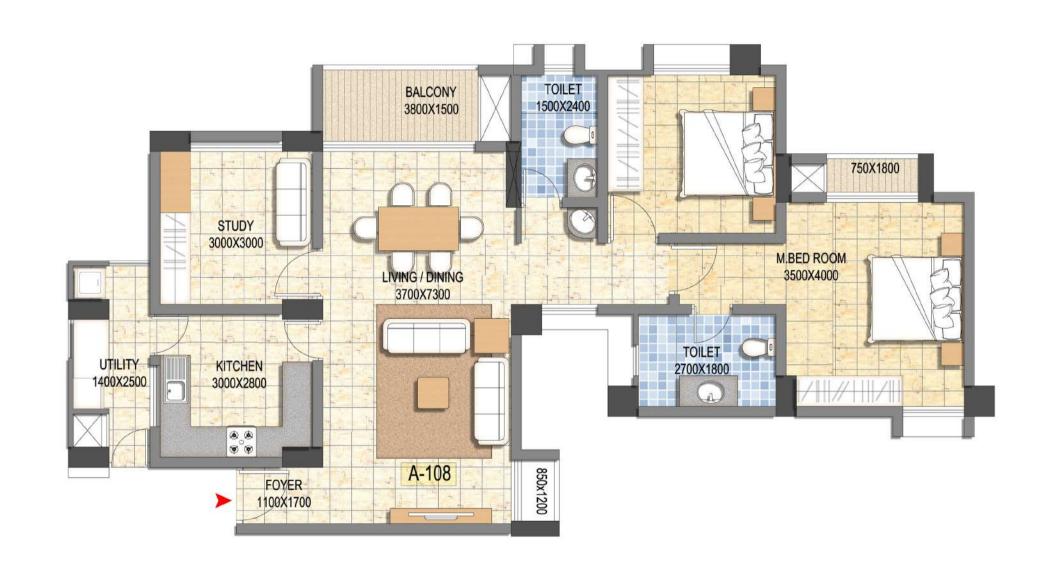

## **Specifications**

#### **ELECTRICITY**

Circuits controlled by ELCB and MCB. Elegant modular switches of Legrand or equivalent make. Split A/c provision in all bedrooms.

#### **CABLE TV**

TV and internet provisions in living room and the master bedroom.

#### **TELEPHONE**

Points for connection in living, master bedroom & kitchen.

#### **GENERATOR**

Backup for lights/ fans / 6 amp sockets in all rooms and refrigerator for a total load up to 600 W.

#### **WATER**

Under ground and over head common storage tanks for water supply.

#### FIRE FIGHTING

Fire fighting systems as per Government safety norms.

























Campus Court is located very close to Infopark



0

Opposite to Proposed Metro Station on Infopark Expressway







#### 3BHK UNIT PLAN 1760 sqft















#### **TYPICAL FLOOR PLAN**









#### **SITE PLAN**





## CAMPUS COURT LIFE-STYLE-HOMES

#### RAJAGIRI, KAKKANAD

## W E

#### **LOCATION MAP**





#### astenrealtors.com<sup>®</sup> Call +91 90618 11111

Asten Realtors Pvt. Ltd, 28 ASTEN, NH Bypass, Kochi 682 028 T: +91 484 3068111 E: sales@astenrealtors.com

Legal Disclaimer: All visuals of the property/apartments including models, drawing, illustrations, photographs and art renderings represent artistic impressions only and the information contained herein, the fittings, finishes, features, floor (size, finish, and colour) and other display in the visuals, which are for general guidance only, are subject to change. Plans, Specifications mentioned in the Buyer-Seller Agreements are final and supersede the contents/informat